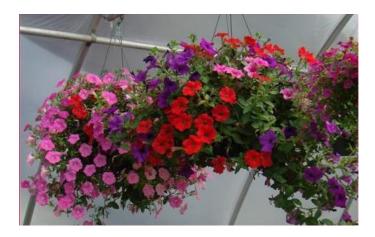

## Selah Cub Scout Pack 276

Selah Cub Scout Pack 276 is offering these beautiful baskets for sale as a fundraiser to help support Scouting.

The basket bouquets are \$35.00 each and will be delivered to Selah Sweets (1058 South 1st Street, Selah) for pick-up 05/07/2015 at 6:00 PM.

## Just in time for Mother's Day

Flower baskets are from Cascade Custom Plants, LLC located in Mabton, WA. They have been producing hanging baskets for over 20 years. They carefully blend the soil mix to ensure long-season beauty of each basket. Each basket is designed with beautiful color combinations which will work together for a long season of beauty.