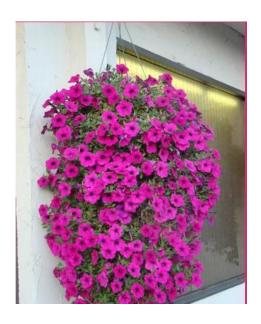

## Selah Cub Scout Pack 276

Selah Cub Scout Pack 276 is offering these beautiful baskets for sale as a fundraiser to help support Scouting.

The basket bouquets are \$35.00 each and will be delivered to Selah Sweets (1058 South 1st Street, Selah) for pick-up 05/07/2015 at 6:00 PM.

## Just in time for Mother's Day

Flower baskets are from Cascade Custom Plants, LLC located in Mabton, WA. They have been producing hanging baskets for over 20 years. They carefully blend the soil mix to ensure long-season beauty of each basket. Each basket is designed with beautiful color combinations which will work together for a long season of beauty.